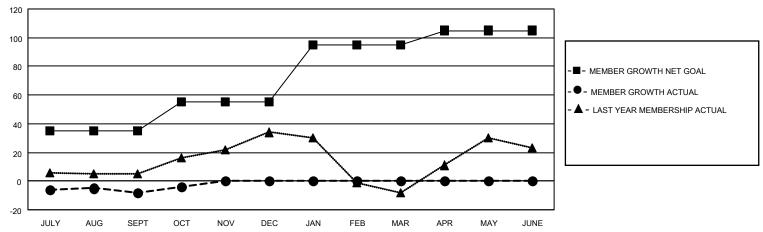

## LOCATION GUYANA District 60 A Results as of: 10/31/2021

| Clubs                 |               |           |               | Members               |                        |                         |                                                    |
|-----------------------|---------------|-----------|---------------|-----------------------|------------------------|-------------------------|----------------------------------------------------|
| RESULTS FOR 2021-2022 |               |           |               | RESULTS FOR 2021-2022 |                        |                         |                                                    |
| QUARTER               | NEW CLUB GOAL | NEW CLUBS | DROPPED CLUBS | QUARTER MEMB          | BER GROWTH NET<br>GOAL | MEMBER GROWTH<br>ACTUAL | DROPPED<br>MEMBERS ACTUAL<br>(including transfers) |
| JULY/AUG/SEPT         | 0             | 0         | 0             | JULY/AUG/SEPT         | 35                     | 17                      | 22                                                 |
| OCT/NOV/DEC           | 1             | 0         | 0             | OCT/NOV/DEC           | 20                     | 33                      | 27                                                 |
| JAN/FEB/MAR           | 0             | 0         | 0             | JAN/FEB/MAR           | 40                     | 0                       | 0                                                  |
| APR/MAY/JUNE          | 0             | 0         | 0             | APR/MAY/JUNE          | 10                     | 0                       | 0                                                  |

## GOALS AND ACTUAL MEMBERS CUMULATIVE

| DROPPED CLUBS: 0 |    | 13 CLUBS OF 58 ADDED 1 OR<br>MORE NEW MEMBERS | GENDER DISTRIBUTION                |              |  |
|------------------|----|-----------------------------------------------|------------------------------------|--------------|--|
|                  |    | MORE NEW MEMBERS                              | MALE                               | 727 (44.90%) |  |
|                  |    |                                               | FEMALE                             | 892 (55.10%) |  |
| DROPPED MEMBERS  |    |                                               | NON BINARY                         | 0 (0.00%)    |  |
|                  |    |                                               | PREFER NOT TO ANSWER               | 0 (0.00%)    |  |
| DECEASED         | 12 |                                               |                                    |              |  |
| CLUB CANCELLED   | 0  | CLICK HERE FOR CUMULATIVE                     | TOTAL FAMILY UNIT MEMBERS 77       |              |  |
| OTHER            | 36 | MEMBERSHIP DATA                               |                                    |              |  |
| TOTAL            | 48 |                                               | FAMILY MEMBERS PAYING HALF DUES 40 |              |  |
|                  |    |                                               |                                    |              |  |